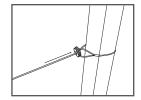

ete Post Kit



The Gripple Concrete Post Kit is the complete solution to quickly and securely fasten trellis wires to all sizes of concrete end posts.

### FEATURES / BENEFITS

- Ready-to-use kit for quick installation
- Versatile pre-feruled wire rope loop fits all sizes of concrete post
- Manufactured with 1 x 19 zinc aluminium wire rope for corrosion resistance
- Squeeze-fit collar easily secures kit prior to tensioning
- Includes Gripple Plus Medium tensioner; easily re-tension year-after-year



#### **SPECIFICATION**

| Product           | Wire Diameter | Wire Length | Maximum Working Load |
|-------------------|---------------|-------------|----------------------|
| Concrete Post Kit | 3.00 mm       | 1.2 m       | 400 kg               |

## **INSTALLATION**

1.



2.



3.



4.



5.



#### TIPS

- Position collar tight to post to secure
- Apply tension to trellis wire rather the post kit using a tensioning tool



PI-CPK-ENG