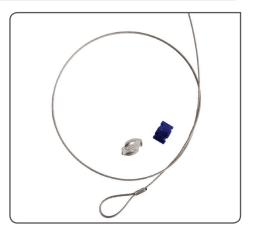

# Concrete Post Kit

The Gripple Concrete Post Kit is the complete solution to quickly and securely fasten trellis wires to all sizes of concrete end posts.

### FEATURES / BENEFITS

- Ready-to-use kit for quick installation
- Versatile pre-feruled wire rope loop fits all sizes of concrete post
- Manufactured with 1 x 19 zinc aluminium wire rope for corrosion resistance
- Squeeze-fit collar easily secures kit prior to tensioning
- Includes Gripple Plus Medium tensioner; easily re-tension year-after-year

#### **SPECIFICATION**

| Product           | Wire Diameter | Wire Length | Maximum Working Load |
|-------------------|---------------|-------------|----------------------|
| Concrete Post Kit | 3.00 mm       | 1.2 m       | 400 kg               |