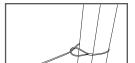

# Concrete Post Kit



The Gripple Concrete Post Kit is the complete solution to quickly and securely fasten trellis wires to all sizes of concrete end posts.

### FEATURES / BENEFITS

- Ready-to-use kit for quick installation
- Versatile pre-feruled wire rope loop fits all sizes of concrete post
- Manufactured with 1 x 19 zinc aluminium wire rope for corrosion resistance
- Squeeze-fit collar easily secures kit prior to tensioning
- Includes Gripple Plus Medium tensioner; easily re-tension year-after-year



#### **SPECIFICATION**

| Product           | Wire Diameter | Wire Length | Maximum Working Load |
|-------------------|---------------|-------------|----------------------|
| Concrete Post Kit | 3.00 mm       | 1.2 m       | 400 kg               |

## **INSTALLATION**

1.



2.



3.



4.



5.



#### TIPS

- Position collar tight to post to secure
- Apply tension to trellis wire rather the post kit using a tensioning tool



PI-CPK-ENG