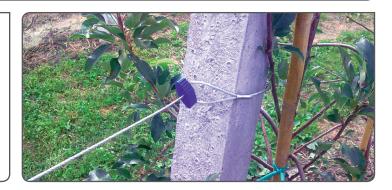

# Concrete Post Kit

The Gripple Concrete Post Kit is the complete solution to quickly and securely fasten trellis wires to all sizes of concrete end posts.

#### TIPS

- Position collar tight to post to secure
- Apply tension to trellis wire rather the post kit using a tensioning tool

PI-CPK-ENG