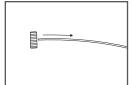

Concrete Post Kit



The Gripple Concrete Post Kit is the complete solution to quickly and securely fasten trellis wires to all sizes of concrete end posts.

### FEATURES / BENEFITS

- Ready-to-use kit for quick installation
- Versatile pre-feruled wire rope loop fits all sizes of concrete post
- Manufactured with 1 x 19 zinc aluminium wire rope for corrosion resistance
- Squeeze-fit collar easily secures kit prior to tensioning
- Includes Gripple Plus Medium tensioner; easily re-tension year-after-year



#### **SPECIFICATION**

| Product           | Wire Diameter | Wire Length | Maximum Working Load |
|-------------------|---------------|-------------|----------------------|
| Concrete Post Kit | 3.00 mm       | 1.2 m       | 400 kg               |

## **INSTALLATION**

1.



2.



3.



4.



5.



#### TIPS

- Position collar tight to post to secure
- Apply tension to trellis wire rather the post kit using a tensioning tool



PI-CPK-ENG