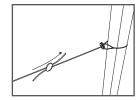

st Kit



The Gripple Concrete Post Kit is the complete solution to quickly and securely fasten trellis wires to all sizes of concrete end posts.

### FEATURES / BENEFITS

- Ready-to-use kit for quick installation
- Versatile pre-feruled wire rope loop fits all sizes of concrete post
- Manufactured with 1 x 19 zinc aluminium wire rope for corrosion resistance
- Squeeze-fit collar easily secures kit prior to tensioning
- Includes Gripple Plus Medium tensioner; easily re-tension year-after-year



#### **SPECIFICATION**

| Product           | Wire Diameter | Wire Length | Maximum Working Load |
|-------------------|---------------|-------------|----------------------|
| Concrete Post Kit | 3.00 mm       | 1.2 m       | 400 kg               |

## **INSTALLATION**

1.



2.



3.



4.



5.



#### TIPS

- Position collar tight to post to secure
- Apply tension to trellis wire rather the post kit using a tensioning tool



PI-CPK-ENG