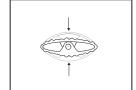

# Concrete Post Kit



The Gripple Concrete Post Kit is the complete solution to quickly and securely fasten trellis wires to all sizes of concrete end posts.

### FEATURES / BENEFITS

- Ready-to-use kit for quick installation
- Versatile pre-feruled wire rope loop fits all sizes of concrete post
- Manufactured with 1 x 19 zinc aluminium wire rope for corrosion resistance
- Squeeze-fit collar easily secures kit prior to tensioning
- Includes Gripple Plus Medium tensioner; easily re-tension year-after-year



#### **SPECIFICATION**

| Product           | Wire Diameter | Wire Length | Maximum Working Load |
|-------------------|---------------|-------------|----------------------|
| Concrete Post Kit | 3.00 mm       | 1.2 m       | 400 kg               |

## **INSTALLATION**

1.



2.



3.



4.



5.



#### TIPS

- Position collar tight to post to secure
- Apply tension to trellis wire rather the post kit using a tensioning tool



PI-CPK-ENG